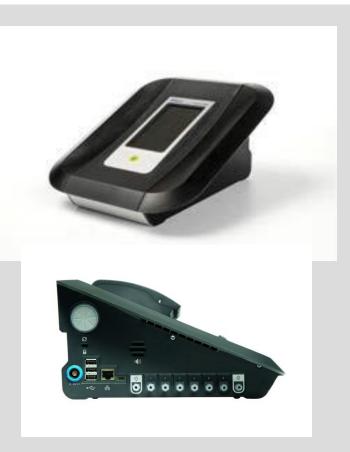

## X-DOCK 6600 MASTER MODULE P/N 8321901

- System master unit can be use with up to 10 Pac or X-am 125 modules or up to 5 X-am 3500/8000 modules.
- Pac and X-am 125 modules can be used in conjunction with the X-am 3500/8000 modules. Count each X-am 3500/8000 modules as 2 modules.
- System has 6 gas inlets + 1 fresh air inlet for using a zero air cylinder.
- Order cylinder pressure regulators, connection tubing, and needed calibration/test gas cylinders separately.
- Order power supply separately
  - 8321849 Up to 3 modules
  - 8321850 Up to 10 modules
  - 8321855 12/24 VDC Vehicle supply
- Download the X-dock Manager software with a six month trial from <u>www.draeger.com/software</u>.